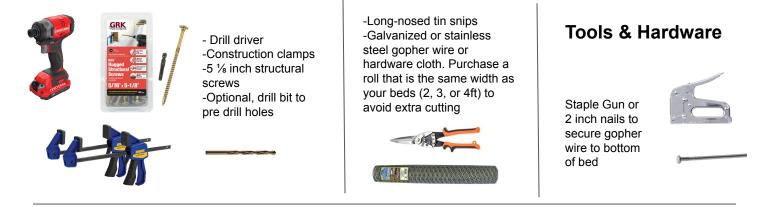

**3 ft x 8 ft Garden Beds:** Lumber is Pre Cut - Build on Flat Surface - Pre-Drill Holes before driving 5 1/8in Lag Bolts - Use Construction Clamps to secure 4x4 to 2x12 for Strong Fastening - Make sure beds end up the width of your gopher wire.

## **Tips & Suggestions**

Ideally, have wood pre-cut

Assemble beds on a flat surface.

Use construction clamps to ensure strong fastening