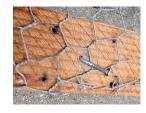

After bed is constructed, cut gopher wire with long-nosed tin snips, secure to bottom of box by driving a nail in half way and then bending over to secure the wire.