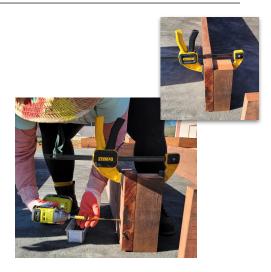

**3 ft x 8 ft Garden Beds:** Lumber is Pre Cut - Build on Flat Surface - Pre-Drill Holes before driving 5 1/8in Lag Bolts - Use Construction Clamps to secure 4x4 to 2x12 for Strong Fastening - Make sure beds end up the width of your gopher wire.

## **Tips & Suggestions**

Ideally, have wood pre-cut

Assemble beds on a flat surface.

Use construction clamps to ensure strong fastening