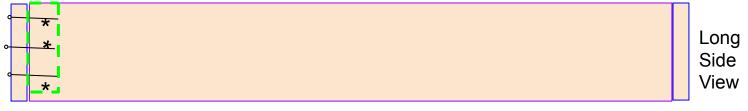

**3 ft x 8 ft Garden Beds:** Lumber is Pre Cut - Build on Flat Surface - Pre-Drill Holes before driving 5 1/8in Lag Bolts - Use Construction Clamps to secure 4x4 to 2x12 for Strong Fastening - Make sure beds end up the width of your gopher wire.

| 2x12 in x 8 ft |       |      |
|----------------|-------|------|
| 4x4            | 2x    |      |
|                | 12 ir | Тор  |
|                |       | View |
|                | ₽     |      |
|                |       |      |
|                |       |      |
|                |       |      |
|                |       | 4x4  |